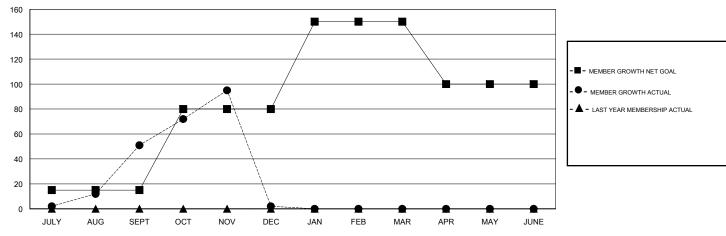

## LOCATION INDIA

**GMT CA** 

| Clubs                 |               |           |               | Members               |                           |                         |                                              |
|-----------------------|---------------|-----------|---------------|-----------------------|---------------------------|-------------------------|----------------------------------------------|
| RESULTS FOR 2018-2019 |               |           |               | RESULTS FOR 2018-2019 |                           |                         |                                              |
| QUARTER               | NEW CLUB GOAL | NEW CLUBS | DROPPED CLUBS | QUARTER               | MEMBER GROWTH NET<br>GOAL | MEMBER GROWTH<br>ACTUAL | DROPPED MEMBERS ACTUAL (including transfers) |
| JULY/AUG/SEPT         | 2             | 2         | 0             | JULY/AUG/SEPT         | 15                        | 57                      | 6                                            |
| OCT/NOV/DEC           | 2             | 3         | 3             | OCT/NOV/DEC           | 65                        | 74                      | 123                                          |
| JAN/FEB/MAR           | 1             | 0         | 0             | JAN/FEB/MAR           | 70                        | 0                       | 0                                            |
| APR/MAY/JUNE          | 0             | 0         | 0             | APR/MAY/JUNE          | -50                       | 0                       | 0                                            |