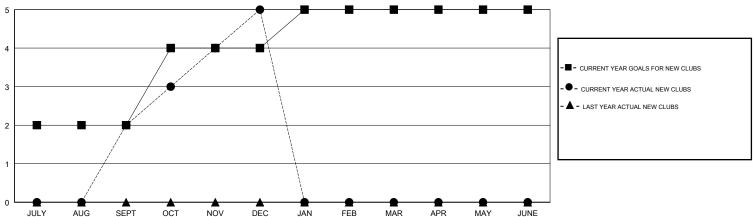

## LOCATION INDIA

**GMT CA** 

| Clubs                 |               |           |               | Members               |                           |                         |                                              |
|-----------------------|---------------|-----------|---------------|-----------------------|---------------------------|-------------------------|----------------------------------------------|
| RESULTS FOR 2018-2019 |               |           |               | RESULTS FOR 2018-2019 |                           |                         |                                              |
| QUARTER               | NEW CLUB GOAL | NEW CLUBS | DROPPED CLUBS | QUARTER               | MEMBER GROWTH NET<br>GOAL | MEMBER GROWTH<br>ACTUAL | DROPPED MEMBERS ACTUAL (including transfers) |
| JULY/AUG/SEPT         | 2             | 2         | 0             | JULY/AUG/SEPT         | 15                        | 57                      | 6                                            |
| OCT/NOV/DEC           | 2             | 3         | 3             | OCT/NOV/DEC           | 65                        | 74                      | 123                                          |
| JAN/FEB/MAR           | 1             | 0         | 0             | JAN/FEB/MAR           | 70                        | 0                       | 0                                            |
| APR/MAY/JUNE          | 0             | 0         | 0             | APR/MAY/JUNE          | -50                       | 0                       | 0                                            |